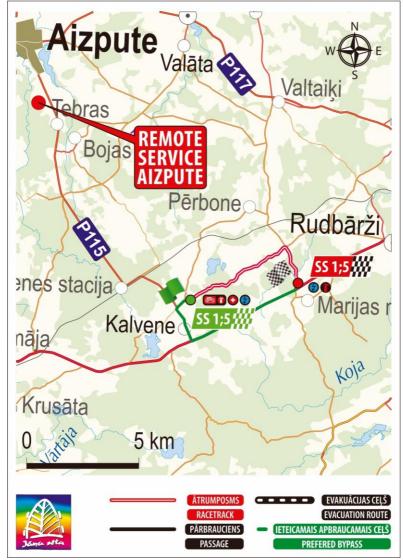

### Remote ServiceZone "Aizpute" B

Location: Aizpute airfield From August 30. 18:40 till 22:00

Crews are not allowed to drive in the opposite direction of the rally on the SS.

| TOT KUNY            |             |               |                                                 |
|---------------------|-------------|---------------|-------------------------------------------------|
| SS                  | Date        | Time          |                                                 |
| SS 1/5, 2/6, 3/7, 4 | 29.08.2013. | 9:00 - 21:00  | 2 passages                                      |
| SS 11/ 12           | 29.08.2013. | 11:00 – 20:00 | 2 passages                                      |
| SS 4, 5, 6, 7       | 29.08.2013. | 21:00 – 23:00 | 1 additional passage<br>for night special stage |
| SS 8/10, 9          | 30.08.2013. | 8:00 - 13:00  | 2 passages                                      |
| SS 13               | 30.08.2013. | 11:00 – 13:45 | 2 passages                                      |

6.1. Recomended schedule for recce - rally

| 0.1. Recomended      |           | Liaison to |          |              | Time          |
|----------------------|-----------|------------|----------|--------------|---------------|
|                      |           | next stage |          | Estimated    | allowed for   |
|                      | Stage km  | km         | Total km | driving time | recce         |
| Rally Centre Liepāj  | a         | 65         | 65       | 1:00         |               |
| SS 1/5               | 7,2       | 0,4        |          |              |               |
| SS 2/6               | 5,32      | 5,5        |          |              |               |
| SS 3/7               | 5,32      | 3,5        |          |              |               |
| SS 1/5               | 7,2       | 0,4        | 1 4 2 70 | 2.20         | Rally: Aug29  |
| SS 2/6               | 5,32      | 5,5        | 143,78   | 2:30         | 9:00 - 21:00  |
| SS 3/7               | 5,32      | 28         |          |              |               |
| SS 4                 | 9,4       | 23         | 1        |              |               |
| SS 4                 | 9,4       | 23         | 1        |              |               |
| SS 11/12             | 31,9      | 29         | 02.8     | 1:45         | Aug29         |
| SS 11/12             | 31,9      |            | 92,8     | 1.45         | 11:00 - 20:00 |
| to SS 1/5 night or S | Shakedown |            |          |              |               |
| Total:               | 118,28    | 183,3      | 301,58   | 5:15:00      |               |
|                      |           | Liaison to |          |              | Time          |
| Night recce          |           | next stage |          | Estimated    | allowed for   |
|                      | Stage km  | km         | Total km | driving time | recce         |
| Rally Centre Liepāj  | а         | 59         | 59       | 1:00         |               |
| SS 4                 | 9,4       | 3          |          |              |               |
| SS 1/5               | 7,2       | 0,4        | 36,14    | <b>0</b> :45 | Aug29         |
| SS 2/6               | 5,32      | 5,5        | 50,14    | 0.45         | 21:00 - 23:00 |
| SS 3/7               | 5,32      |            |          |              |               |
| Rally Centre Liepāj  | 1         | 50         | 50       | 0:50         |               |
| Total:               | 27,24     | 117,9      | 145,14   | 2:35         |               |
|                      |           | Liaison to |          |              | Time          |
|                      |           | next stage |          | Estimated    | allowed for   |
|                      | Stage km  | km         | Total km | driving time | recce         |
| Rally Centre Liepāj  | а         | 28         | 28       | 0:30         |               |
| SS9                  | 4,7       | 9          |          |              |               |
| SS8/10               | 15,11     | 12         | 96,62    | 1:45         | Aug30         |
| SS9                  | 4,7       | 9          | 50,02    | 1.45         | 8:00 - 13:00  |
| SS 8/10              | 15,11     | 27         |          |              |               |
| SS 13                | 1,69      | 1          | 4,38     | 0:15         | Aug 30:       |
| SS 13                | 1,69      |            |          |              | 11:00 - 13:45 |
| Rally Centre Liepāj  | 1         | 2          | 2        | 0:05         |               |
| Total:               | 43        | 88         | 131      | 2:35:00      |               |