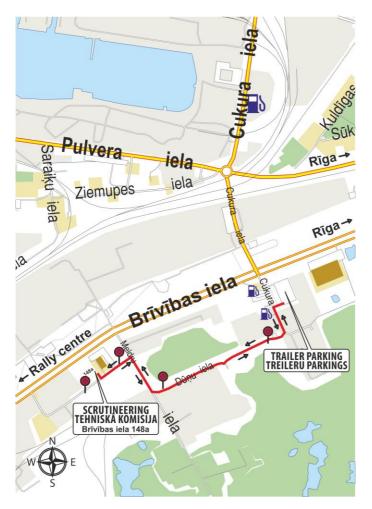

## 3. RALLY PROGRAMME AND DEADLINES

| Thursday, Ju | ne 20, 2013                                                                                                 |                                                       |                                  |
|--------------|-------------------------------------------------------------------------------------------------------------|-------------------------------------------------------|----------------------------------|
| 12:00        |                                                                                                             | Announcement of the Forbidden Territo                 | ory                              |
| Monday, July | / 22, 2013                                                                                                  |                                                       |                                  |
| 12:00        |                                                                                                             | Publication of the Entry Form                         |                                  |
| 12:00        |                                                                                                             | Entries Opened                                        |                                  |
| 12:00        |                                                                                                             | Publication of the Entry list (in seeded of           | rder)                            |
| Monday, July | <b>29, 2013</b>                                                                                             |                                                       |                                  |
| 18:00        |                                                                                                             | Publication of the Supplementary Regul                | ations                           |
| Saturday, Au | gust 24, 2013                                                                                               |                                                       |                                  |
| 18:00        |                                                                                                             | Closing date for Entrees                              |                                  |
| 18:00        |                                                                                                             | Closing date for Entry fee payment                    |                                  |
| 18:00        |                                                                                                             | Closing date for Shakedown application                | S                                |
| 18:00        |                                                                                                             | Closing date for Shakedown Entry fee p                | ayment                           |
| Tuesday, Aug | gust 27, 2013                                                                                               |                                                       |                                  |
| 18:00        |                                                                                                             | Publication of the provisional starting o             | rder                             |
| Thursday, Au | igust 29, 2013                                                                                              |                                                       |                                  |
| 8:00         | Opening of the Offi                                                                                         | cial Notice board                                     | Liepaja, Brīvības Street 39      |
| 8:00-14:00   | Administrative cheorem<br>hand-out (rally, rall                                                             | cks, itinerary documents and GPS devices<br>y-sprint) | Liepaja, Brīvības Street 39      |
| 8:00 - 22:30 | Reconnaissance (ra                                                                                          | lly, rally-sprint)                                    | See paragraph 9.2.               |
| 12:00-16:30  | Technical scrutineering and sealing of the turbo-chargers of<br>shakedown carsLiepaja, Brīvības Street148A  |                                                       |                                  |
| 16:00- 18:00 | Administrative checks, itinerary documents and GPS devices Liepaja, Brīvības Street hand-out (rally-sprint) |                                                       |                                  |
| 16:30- 18:00 | Technical scrutinee<br>rally-sprint)                                                                        | ring and sealing of the turbo-chargers (rally,        | Liepaja, Brīvības Street<br>148A |
| 17:00- 20:30 | Shakedown                                                                                                   |                                                       | Priekule area                    |

2013 **ĀTRUMA FESTIVĀLS** 30.-31. AUGUSTS LIEPĀJA

| 8:00-9:00Administrative checks, itinerary documents and GPS devices<br>hand-out (rally-sprint)Liepaja, Brivibas Street 398:00 - 13:45Reconnaissance (rally)See paragraph 9.2.9:00 - 13:00Technical scrutineering and sealing of the turbo-chargers (rally)Liepaja, Brivibas Street<br>148A9:00 - 13:00Reconnaissance (rally-sprint)See paragraph 9.2.12:00Publication of the pre-start area scheduleLiepaja, Brivibas Street 3913:00- 14:00Technical scrutineering and sealing of the turbo-chargers (rally-<br>sprint)Liepaja, Brivibas Street 3913:00- 14:15Collection of the reconnaissance cards, participants driver's<br>licenses checkLiepaja, Brivibas Street 3914:301st meeting of the stewardsLiepaja, Brivibas Street 3915:10Publication of the starting listLiepaja, Brivibas Street 3915:10Prosestart area and GPS devices checkLiepaja, Vecā ostmala16:10Start of the Leg 1 TC 0Liepaja, Vecā ostmala21:45Finish of the rally-sprint TC 7ALiepaja, Vecā ostmala21:45Prize giving ceremony (rally-sprint)Liepaja, Brivības Street 3923:302 <sup>nd</sup> meeting of the stewardsLiepaja, Brivības Street 393:309Publication of the provisional final classification (rally-sprint)Liepaja, Brivības Street 393:309Publication of the provisional final classification (rally-sprint)Liepaja, Brivības Street 393:309Publication of the starting list for Leg 2Liepaja, Brivības Street 393:30Publication of the starting list f | Friday, August | 30, 2013                                                           |                                                                                                                  |
|----------------------------------------------------------------------------------------------------------------------------------------------------------------------------------------------------------------------------------------------------------------------------------------------------------------------------------------------------------------------------------------------------------------------------------------------------------------------------------------------------------------------------------------------------------------------------------------------------------------------------------------------------------------------------------------------------------------------------------------------------------------------------------------------------------------------------------------------------------------------------------------------------------------------------------------------------------------------------------------------------------------------------------------------------------------------------------------------------------------------------------------------------------------------------------------------------------------------------------------------------------------------------------------------------------------------------------------------------------------------------------------------------------------------------------------------|----------------|--------------------------------------------------------------------|------------------------------------------------------------------------------------------------------------------|
| 8:00 - 13:45Reconnaissance (rally)See paragraph 9.2.9:00 - 13:00Technical scrutineering and sealing of the turbo-chargers (rally)Liepaja, Brivības Street<br>148A9:00 - 13:00Reconnaissance (rally-sprint)See paragraph 9.2.12:00Publication of the pre-start area scheduleLiepaja, Brivības Street 3913:00- 14:00Technical scrutineering and sealing of the turbo-chargers (rally-<br>sprint)Liepaja, Brivības Street 3913:00- 14:15Collection of the reconnaissance cards, participants driver's<br>licenses checkLiepaja, Brivības Street 3914:301st meeting of the stewardsLiepaja, Brivības Street 3915:10Publication of the starting listLiepaja, Brivības Street 3915:10Pre-start area and GPS devices checkLiepaja, Vecā ostmala16:10Start of the Leg 1 TC 0Liepaja, Vecā ostmala21:45Finish of the rally-sprint TC 7ALiepaja, Vecā ostmala22:30Finish of the stewardsLiepaja, Vecā ostmala23:302start of the provisional final classification (rally-sprint)Liepaja, Brīvības Street 390:30Publication of the provisional final classification (rally-sprint)Liepaja, Brīvības Street 390:30Publication of the g 2 SS13 STOPLiepaja, Brīvības Street 3919:00Finish of the Leg 2 SS13 STOPLiepaja, Pecā ostmala19:00Final scrutineeringLiepaja, Pirvības Street 3919:00Final scrutineeringLiepaja, Pirvības Street 3922:45Prize giving ceremony (rally)Liepaja, Brīvības Street 3919:00                                              | 8:00-9:00      | Administrative checks, itinerary documents and GPS devices         | Liepaja, Brīvības Street 39                                                                                      |
| 9:00 - 13:00Technical scrutineering and sealing of the turbo-chargers (rally)Liepaja, Brivības Street<br>148A9:00 - 13:00Reconnaissance (rally-sprint)See paragraph 9.2.12:00Publication of the pre-start area scheduleLiepaja, Brivības Street 3913:00-14:00Technical scrutineering and sealing of the turbo-chargers (rally-<br>sprint)Liepaja, Brivības Street 3913:00-14:15Collection of the reconnaissance cards, participants driver's<br>license checkLiepaja, Brivības Street 3914:301st meeting of the stewardsLiepaja, Brivības Street 3915:10Publication of the starting listLiepaja, Brivības Street 3915:10Publication of the starting listLiepaja, Jūras StreetFrom 15:10Pre-start area and GPS devices checkLiepaja, Vecā ostmala16:10Start of the Leg 1 TC 0Liepaja, Vecā ostmala21:45Finish of the rally-sprint TC 7ALiepaja, Vecā ostmala21:45Prize giving ceremony (rally-sprint)Liepaja, Vecā ostmala23:302nd meeting of the stewardsLiepaja, Brivības Street 390:00Publication of the ortificial final classification (rally-sprint)Liepaja, Brivības Street 390:30Publication of the starting list for Leg 2Liepaja, Brivības Street 399:30Start of the Leg 2 TC 7DLiepaja, Brivības Street 399:30Start of the Leg 2 TC 7DLiepaja, Brivības Street 399:30Start of the Leg 2 Stal STOPLiepaja, Brivības Street 3919:00Finish of the Leg 2 Stal STOPLiepaja, Brivības Street 39                                          |                | hand-out (rally-sprint)                                            |                                                                                                                  |
| 148A9:00 - 13:00Reconnaissance (rally-sprint)See paragraph 9.2.12:00Publication of the pre-start area scheduleLiepaja, Brivības Street 3913:00-14:00Technical scrutineering and sealing of the turbo-chargers (rally-sprint)Liepaja, Brivības Street 3914:301* meeting of the reconnaissance cards, participants driver'sLiepaja, Brivības Street 3916:00Publication of the reconnaissance cards, participants driver'sLiepaja, Brivības Street 3916:10Publication of the starting listLiepaja, Brivības Street 3916:10Pre-start area and GPS devices checkLiepaja, Jūras StreetFrom 15:45Ceremonial start of the rallyLiepaja, Vecā ostmala21:45Finish of the cally-sprint TC 7ALiepaja, Vecā ostmala21:45Finish of the leg 1 TC 7C (rally)Liepaja, Brivības Street 3922:45Prize giving ceremony (rally-sprint)Liepaja, Vecā ostmala23:302n <sup>d</sup> meeting of the stewardsLiepaja, Vecā ostmala23:30Publication of the provisional final classification (rally-sprint)Liepaja, Brivības Street 390:30Publication of the provisional final classification (rally-sprint)Liepaja, Brivības Street 399:30Start of the Leg 2 TC 7DLiepaja, Ezermalas Street 399:30Start of the Leg 2 TC 7DLiepaja, Parivibas Street 399:30Finish of the Leg 2 SS13 STOPLiepaja, Brivības Street 399:30Final scrutineeringLiepaja, Brivības Street 3919:00Final scrutineeringLiepaja, Brivības Street 39                                                   | 8:00 - 13:45   | Reconnaissance (rally)                                             | See paragraph 9.2.                                                                                               |
| 12:00Publication of the pre-start area scheduleLiepaja, Brīvības Street 3913:00-14:00Technical scrutineering and sealing of the turbo-chargers (rally-sprint)Liepaja, Brīvības Street 148A8:00-14:15Collection of the reconnaissance cards, participants driver'sLiepaja, Brīvības Street 3914:301 <sup>st</sup> meeting of the stewardsLiepaja, Brīvības Street 3915:10Publication of the starting listLiepaja, Brīvības Street 3915:10Pre-start area and GPS devices checkLiepaja, Vecā ostmala16:10Start of the Leg 1 TC 0Liepaja, Vecā ostmala21:45Finish of the rally-sprint TC 7ALiepaja, Vecā ostmala22:30Finish of the Leg 1 TC 7C (rally)Liepaja, Vecā ostmala23:302 <sup>nd</sup> meeting of the stewardsLiepaja, Vecā ostmala23:302 <sup>nd</sup> meeting of the stewardsLiepaja, Brīvības Street 399:00Publication of the provisional final classification (rally-sprint)Liepaja, Brīvības Street 399:30Start of the Leg 2 TC 7DLiepaja, Brīvības Street 399:30Start of the Leg 2 SS13 STOPLiepaja, Ezermalas Street 399:00Finish of the Leg 2 SS13 STOPLiepaja, Vecā ostmala19:00Finish of the Leg 2 SS13 STOPLiepaja, Vecā ostmala19:00Finish of the Leg 2 SS13 STOPLiepaja, Brīvības Street 3921:00Prize giving ceremony (rally)Liepaja, Brīvības Street 3922:45Publication of the provisional final classification (rally-sprint)Liepaja, Brīvības Street 3921:00Finish of the Leg 2 SS13 STOP                               | 9:00 - 13:00   | Technical scrutineering and sealing of the turbo-chargers (rally)  |                                                                                                                  |
| 13:00-14:00Technical scrutineering and sealing of the turbo-chargers (rally-<br>sprint)Liepaja, Brīvības Street<br>148A8:00-14:15Collection of the reconnaissance cards, participants driver's<br>licenses checkLiepaja, Brīvības Street 3914:301 <sup>st</sup> meeting of the stewardsLiepaja, Brīvības Street 3915:10Publication of the starting listLiepaja, Brīvības Street 39From 15:10Pre-start area and GPS devices checkLiepaja, Vecā ostmala16:10Start of the Leg 1 TC 0Liepaja, Vecā ostmala21:45Finish of the rally-sprint TC 7ALiepaja, Zermalas Street22:30Finish of the Leg 1 TC 7C (rally)Liepaja, Zermalas Street 3923:302 <sup>nd</sup> meeting of the stewardsLiepaja, Brīvības Street 3933:302 <sup>nd</sup> meeting of the stewardsLiepaja, Brīvības Street 390:00Publication of the provisional final classification (rally-sprint)Liepaja, Brīvības Street 390:30Publication of the official final classification (rally-sprint)Liepaja, Brīvības Street 390:30Publication of the starting list for Leg 2Liepaja, Brīvības Street 399:30Start of the Leg 2 TC 7DLiepaja, Ezermalas Street 3419:00Finish of the Leg 2 SS13 STOPLiepaja, Periðas Street 3419:00Finish of the Leg 2 SS13 STOPLiepaja, Brīvības Street 3419:00Final scrutineeringLiepaja, Brīvības Street 3419:00Final scrutineeringLiepaja, Brīvības Street 3921:00Prize giving ceremony (rally)Liepaja, Brīvības Street 3921:00F                         | 9:00 - 13:00   | Reconnaissance (rally-sprint)                                      | See paragraph 9.2.                                                                                               |
| sprint)148Å8:00-14:15Collection of the reconnaissance cards, participants driver's<br>licenses checkLiepaja, Brīvības Street 3914:301* meeting of the stewardsLiepaja, Brīvības Street 3915:10Publication of the starting listLiepaja, Brīvības Street 39From 15:10Pre-start area and GPS devices checkLiepaja, Jūras StreetFrom 15:45Ceremonial start of the rallyLiepaja, Vecā ostmala16:10Start of the Leg 1 TC 0Liepaja, Vecā ostmala21:45Finish of the rally-sprint TC 7ALiepaja, Vecā ostmala22:45Prize giving ceremony (rally-sprint)Liepaja, Vecā ostmala23:302 <sup>nd</sup> meeting of the stewardsLiepaja, Brīvības Street 395aturday, August 31, 20130:00Publication of the provisional final classification (rally-sprint)Liepaja, Brīvības Street 390:30Publication of the official final classification (rally-sprint)Liepaja, Brīvības Street 390:30Publication of the starting list for Leg 2Liepaja, Brīvības Street 399:30Start of the Leg 2 TC 7DLiepaja, Brīvības Street 399:30Start of the Leg 2 St13 STOPLiepaja, Brīvības Street 3919:00Finish of the Leg 2 St13 STOPLiepaja, Brīvības Street 148a21:00Prize giving ceremony (rally)Liepaja, Brīvības Street 148a21:00Prize giving ceremony (rally)Liepaja, Brīvības Street 3922:45Publication of the stewardsLiepaja, Brīvības Street 3921:00Final scrutineeringLiepaja, Brīvības Street 3922:                                                                      | 12:00          | Publication of the pre-start area schedule                         | Liepaja, Brīvības Street 39                                                                                      |
| licenses checkLiepaja, Brīvības Street 3914:301st meeting of the stewardsLiepaja, Brīvības Street 3915:10Publication of the starting listLiepaja, Brīvības Street 39From 15:10Pre-start area and GPS devices checkLiepaja, Jūras StreetFrom 15:45Ceremonial start of the rallyLiepaja, Vecā ostmala16:10Start of the Leg 1 TC 0Liepaja, Vecā ostmala21:45Finish of the rally-sprint TC 7ALiepaja, Vecā ostmala22:30Finish of the Leg 1 TC 7C (rally)Liepaja, Vecā ostmala23:302 <sup>nd</sup> meeting of the stewardsLiepaja, Brīvības Street 3933:02 <sup>nd</sup> meeting of the stewardsLiepaja, Brīvības Street 390:00Publication of the provisional final classification (rally-sprint)Liepaja, Brīvības Street 390:30Publication of the starting list for Leg 2Liepaja, Brīvības Street 399:30Start of the Leg 2 TC 7DLiepaja, Ezermalas Street 399:30Start of the Leg 2 SS13 STOPLiepaja, Vecā ostmala19:00Finish of the Leg 2 SS13 STOPLiepaja, Vecā ostmala19:00Final scrutineeringLiepaja, Vecā ostmala19:00Final scrutineeringLiepaja, Vecā ostmala21:00Prize giving ceremony (rally)Liepaja, Prīvības Street 3922:45Publication of the provisional final classification (rally -sprint)Liepaja, Brīvības Street 3923:30Start of the Leg 2 SS13 STOPLiepaja, Brīvības Street 3421:00Prize giving ceremony (rally)Liepaja, Prīvības Street 39                                                                                      | 13:00- 14:00   |                                                                    | A STATE OF A  |
| 15:10Publication of the starting listLiepaja, Brīvības Street 39From 15:10Pre-start area and GPS devices checkLiepaja, Jūras StreetFrom 15:45Ceremonial start of the rallyLiepaja, Vecā ostmala16:10Start of the Leg 1 TC 0Liepaja, Vecā ostmala21:45Finish of the rally-sprint TC 7ALiepaja, Vecā ostmala22:30Finish of the Leg 1 TC 7C (rally)Liepaja, Vecā ostmala23:302 <sup>nd</sup> meeting of the stewardsLiepaja, Vecā ostmala23:302 <sup>nd</sup> meeting of the stewardsLiepaja, Brīvības Street 39Saturday, August 31, 20130:00Publication of the provisional final classification (rally-sprint)Liepaja, Brīvības Street 390:30Publication of the starting list for Leg 2Liepaja, Brīvības Street 399:308:30Publication of the starting list for Leg 2Liepaja, Brīvības Street 399:30Start of the Leg 2 TC 7DLiepaja, Ezermalas Street 3919:00Finish of the Leg 2 SS13 STOPLiepaja, Privības Street 148a21:00Prize giving ceremony (rally)Liepaja, Privības Street 3922:45Publication of the stewardsLiepaja, Privības Street 3922:45Publication of the provisional final classification (rally-sprint)Liepaja, Brīvības Street 39                                                                                                                                                                                                                                                                                               | 8:00- 14:15    |                                                                    | Liepaja, Brīvības Street 39                                                                                      |
| From 15:10Pre-start area and GPS devices checkLiepaja, Jūras StreetFrom 15:45Ceremonial start of the rallyLiepaja, Vecā ostmala16:10Start of the Leg 1 TC 0Liepaja, Vecā ostmala21:45Finish of the rally-sprint TC 7ALiepaja, Vecā ostmala22:30Finish of the Leg 1 TC 7C (rally)Liepaja, Ezermalas Street<br>3A22:45Prize giving ceremony (rally-sprint)Liepaja, Vecā ostmala23:302nd meeting of the stewardsLiepaja, Brīvības Street 39Saturday, August 31, 2013Uiepaja, Brīvības Street 390:00Publication of the provisional final classification (rally-sprint)Liepaja, Brīvības Street 390:30Publication of the official final classification (rally-sprint)Liepaja, Brīvības Street 399:30Start of the Leg 2 TC 7DLiepaja, Ezermalas Street<br>3A19:00Finish of the Leg 2 SS13 STOPLiepaja, Brīvības Street 3919:00Final scrutineeringLiepaja, Brīvības Street<br>148a21:00Prize giving ceremony (rally)Liepaja, Brīvības Street<br>3A22:153rd meeting of the stewardsLiepaja, Brīvības Street 3922:45Publication of the provisional final classification (rally)Liepaja, Brīvības Street<br>3A                                                                                                                                                                                                                                                                                                                                         | 14:30          | 1 <sup>st</sup> meeting of the stewards                            | Liepaja, Brīvības Street 39                                                                                      |
| From 15:45Ceremonial start of the rallyLiepaja, Vecā ostmala16:10Start of the Leg 1 TC 0Liepaja, Vecā ostmala21:45Finish of the rally-sprint TC 7ALiepaja, Vecā ostmala22:30Finish of the Leg 1 TC 7C (rally)Liepaja, Ezermalas Street<br>3A22:45Prize giving ceremony (rally-sprint)Liepaja, Vecā ostmala23:302 <sup>nd</sup> meeting of the stewardsLiepaja, Brīvības Street 39Saturday, August 31, 20130:00Publication of the provisional final classification (rally-sprint)Liepaja, Brīvības Street 390:30Publication of the official final classification (rally-sprint)Liepaja, Brīvības Street 398:30Publication of the starting list for Leg 2Liepaja, Ezermalas Street 399:30Start of the Leg 2 TC 7DLiepaja, Ezermalas Street 399:00Finish of the Leg 2 SS13 STOPLiepaja, Brīvības Street 148a21:00Prize giving ceremony (rally)Liepaja, Brīvības Street 3922:153 <sup>rd</sup> meeting of the stewardsLiepaja, Brīvības Street 3922:153 <sup>rd</sup> meeting of the stewardsLiepaja, Brīvības Street 3922:45Publication of the provisional final classification (rally)Liepaja, Brīvības Street 39                                                                                                                                                                                                                                                                                                                              | 15:10          | Publication of the starting list                                   | Liepaja, Brīvības Street 39                                                                                      |
| 16:10Start of the Leg 1 TC 0Liepaja, Vecā ostmala21:45Finish of the rally-sprint TC 7ALiepaja, Vecā ostmala22:30Finish of the Leg 1 TC 7C (rally)Liepaja, Ezermalas Street<br>3A22:45Prize giving ceremony (rally-sprint)Liepaja, Vecā ostmala23:302 <sup>nd</sup> meeting of the stewardsLiepaja, Brīvības Street 39Saturday, August 31, 20130:00Publication of the provisional final classification (rally-sprint)Liepaja, Brīvības Street 390:30Publication of the official final classification (rally-sprint)Liepaja, Brīvības Street 398:30Publication of the starting list for Leg 2Liepaja, Brīvības Street 399:30Start of the Leg 2 TC 7DLiepaja, Ezermalas Street 3419:00Finish of the Leg 2 SS13 STOPLiepaja, Brīvības Street 148a21:00Prize giving ceremony (rally)Liepaja, Brīvības Street 3921:00Prize giving ceremony (rally)Liepaja, Brīvības Street 3922:45Publication of the stewardsLiepaja, Brīvības Street 3922:45Publication of the stewardsLiepaja, Brīvības Street 39                                                                                                                                                                                                                                                                                                                                                                                                                                                | From 15:10     | Pre-start area and GPS devices check                               | Liepaja, Jūras Street                                                                                            |
| 21:45Finish of the rally-sprint TC 7ALiepaja, Vecā ostmala22:30Finish of the Leg 1 TC 7C (rally)Liepaja, Ezermalas Street<br>3A22:45Prize giving ceremony (rally-sprint)Liepaja, Vecā ostmala23:302 <sup>nd</sup> meeting of the stewardsLiepaja, Brīvības Street 39Saturday, August 31, 2013                                                                                                                                                                                                                                                                                                                                                                                                                                                                                                                                                                                                                                                                                                                                                                                                                                                                                                                                                                                                                                                                                                                                                | From 15:45     | Ceremonial start of the rally                                      | Liepaja, Vecā ostmala                                                                                            |
| 22:30Finish of the Leg 1 TC 7C (rally)Liepaja, Ezermalas Street<br>3A22:45Prize giving ceremony (rally-sprint)Liepaja, Vecā ostmala23:302nd meeting of the stewardsLiepaja, Brīvības Street 39Saturday, August 31, 20130:00Publication of the provisional final classification (rally-sprint)Liepaja, Brīvības Street 390:30Publication of the official final classification (rally-sprint)Liepaja, Brīvības Street 398:30Publication of the starting list for Leg 2Liepaja, Brīvības Street 399:30Start of the Leg 2 TC 7DLiepaja, Ezermalas Street 3A19:00Finish of the Leg 2 SS13 STOPLiepaja, Brīvības Street 148a21:00Prize giving ceremony (rally)Liepaja, Brīvības Street 3922:153 <sup>rd</sup> meeting of the stewardsLiepaja, Brīvības Street 3922:45Publication of the provisional final classification (rally)Liepaja, Brīvības Street 39                                                                                                                                                                                                                                                                                                                                                                                                                                                                                                                                                                                        | 16:10          | Start of the Leg 1 TC 0                                            | Liepaja, Vecā ostmala                                                                                            |
| 3A22:45Prize giving ceremony (rally-sprint)Liepaja, Vecā ostmala23:302 <sup>nd</sup> meeting of the stewardsLiepaja, Brīvības Street 39Saturday, August 31, 20130:00Publication of the provisional final classification (rally-sprint)Liepaja, Brīvības Street 390:30Publication of the official final classification (rally-sprint)Liepaja, Brīvības Street 398:30Publication of the starting list for Leg 2Liepaja, Brīvības Street 399:30Start of the Leg 2 TC 7DLiepaja, Ezermalas Street 3A19:00Finish of the Leg 2 SS13 STOPLiepaja, Vecā ostmala19:00Final scrutineeringLiepaja, Brīvības Street 148a21:00Prize giving ceremony (rally)Liepaja, Vecā ostmala22:153 <sup>rd</sup> meeting of the stewardsLiepaja, Brīvības Street 3922:45Publication of the provisional final classification (rally)Liepaja, Brīvības Street 39                                                                                                                                                                                                                                                                                                                                                                                                                                                                                                                                                                                                        | 21:45          | Finish of the rally-sprint TC 7A                                   | Liepaja, Vecā ostmala                                                                                            |
| 23:302nd meeting of the stewardsLiepaja, Brīvības Street 39Saturday, August 31, 2013Liepaja, Brīvības Street 390:00Publication of the provisional final classification (rally-sprint)Liepaja, Brīvības Street 390:30Publication of the official final classification (rally-sprint)Liepaja, Brīvības Street 398:30Publication of the starting list for Leg 2Liepaja, Brīvības Street 399:30Start of the Leg 2 TC 7DLiepaja, Ezermalas Street 3A19:00Finish of the Leg 2 SS13 STOPLiepaja, Vecā ostmala19:00Final scrutineeringLiepaja, Brīvības Street 148a21:00Prize giving ceremony (rally)Liepaja, Vecā ostmala22:153 <sup>rd</sup> meeting of the stewardsLiepaja, Brīvības Street 3922:45Publication of the provisional final classification (rally)Liepaja, Brīvības Street 39                                                                                                                                                                                                                                                                                                                                                                                                                                                                                                                                                                                                                                                         | 22:30          | Finish of the Leg 1 TC 7C (rally)                                  | A STATE OF A  |
| Saturday, August 31, 20130:00Publication of the provisional final classification (rally-sprint)Liepaja, Brīvības Street 390:30Publication of the official final classification (rally-sprint)Liepaja, Brīvības Street 398:30Publication of the starting list for Leg 2Liepaja, Brīvības Street 399:30Start of the Leg 2 TC 7DLiepaja, Ezermalas Street 3A19:00Finish of the Leg 2 SS13 STOPLiepaja, Vecā ostmala19:00Final scrutineeringLiepaja, Brīvības Street 148a21:00Prize giving ceremony (rally)Liepaja, Vecā ostmala22:153 <sup>rd</sup> meeting of the stewardsLiepaja, Brīvības Street 3922:45Publication of the provisional final classification (rally)Liepaja, Brīvības Street 39                                                                                                                                                                                                                                                                                                                                                                                                                                                                                                                                                                                                                                                                                                                                               | 22:45          | Prize giving ceremony (rally-sprint)                               | Liepaja, Vecā ostmala                                                                                            |
| 0:00Publication of the provisional final classification (rally-sprint)Liepaja, Brīvības Street 390:30Publication of the official final classification (rally-sprint)Liepaja, Brīvības Street 398:30Publication of the starting list for Leg 2Liepaja, Brīvības Street 399:30Start of the Leg 2 TC 7DLiepaja, Ezermalas Street 3A19:00Finish of the Leg 2 SS13 STOPLiepaja, Vecā ostmala19:00Final scrutineeringLiepaja, Brīvības Street 148a21:00Prize giving ceremony (rally)Liepaja, Vecā ostmala22:153 <sup>rd</sup> meeting of the stewardsLiepaja, Brīvības Street 3922:45Publication of the provisional final classification (rally)Liepaja, Brīvības Street 39                                                                                                                                                                                                                                                                                                                                                                                                                                                                                                                                                                                                                                                                                                                                                                        | 23:30          | 2 <sup>nd</sup> meeting of the stewards                            | Liepaja, Brīvības Street 39                                                                                      |
| 0:30Publication of the official final classification (rally-sprint)Liepaja, Brīvības Street 398:30Publication of the starting list for Leg 2Liepaja, Brīvības Street 399:30Start of the Leg 2 TC 7DLiepaja, Ezermalas Street 3A19:00Finish of the Leg 2 SS13 STOPLiepaja, Vecā ostmala19:00Final scrutineeringLiepaja, Brīvības Street 148a21:00Prize giving ceremony (rally)Liepaja, Vecā ostmala22:153 <sup>rd</sup> meeting of the stewardsLiepaja, Brīvības Street 3922:45Publication of the provisional final classification (rally)Liepaja, Brīvības Street 39                                                                                                                                                                                                                                                                                                                                                                                                                                                                                                                                                                                                                                                                                                                                                                                                                                                                         | Saturday, Aug  | ust 31, 2013                                                       |                                                                                                                  |
| 8:30Publication of the starting list for Leg 2Liepaja, Brīvības Street 399:30Start of the Leg 2 TC 7DLiepaja, Ezermalas Street<br>3A19:00Finish of the Leg 2 SS13 STOPLiepaja, Vecā ostmala19:00Final scrutineeringLiepaja, Brīvības Street<br>148a21:00Prize giving ceremony (rally)Liepaja, Vecā ostmala22:153 <sup>rd</sup> meeting of the stewardsLiepaja, Brīvības Street 3922:45Publication of the provisional final classification (rally)Liepaja, Brīvības Street 39                                                                                                                                                                                                                                                                                                                                                                                                                                                                                                                                                                                                                                                                                                                                                                                                                                                                                                                                                                 | 0:00           | Publication of the provisional final classification (rally-sprint) | Liepaja, Brīvības Street 39                                                                                      |
| 9:30Start of the Leg 2 TC 7DLiepaja, Ezermalas Street<br>3A19:00Finish of the Leg 2 SS13 STOPLiepaja, Vecā ostmala19:00Final scrutineeringLiepaja, Brīvības Street<br>148a21:00Prize giving ceremony (rally)Liepaja, Vecā ostmala22:153 <sup>rd</sup> meeting of the stewardsLiepaja, Brīvības Street 3922:45Publication of the provisional final classification (rally)Liepaja, Brīvības Street 39                                                                                                                                                                                                                                                                                                                                                                                                                                                                                                                                                                                                                                                                                                                                                                                                                                                                                                                                                                                                                                          | 0:30           | Publication of the official final classification (rally-sprint)    | Liepaja, Brīvības Street 39                                                                                      |
| 3A         19:00       Finish of the Leg 2 SS13 STOP       Liepaja, Vecā ostmala         19:00       Final scrutineering       Liepaja, Brīvības Street         148a       21:00       Prize giving ceremony (rally)       Liepaja, Vecā ostmala         22:15       3 <sup>rd</sup> meeting of the stewards       Liepaja, Brīvības Street 39         22:45       Publication of the provisional final classification (rally)       Liepaja, Brīvības Street 39                                                                                                                                                                                                                                                                                                                                                                                                                                                                                                                                                                                                                                                                                                                                                                                                                                                                                                                                                                             | 8:30           | Publication of the starting list for Leg 2                         | Liepaja, Brīvības Street 39                                                                                      |
| 19:00Final scrutineeringLiepaja, Brīvības Street<br>148a21:00Prize giving ceremony (rally)Liepaja, Vecā ostmala22:153 <sup>rd</sup> meeting of the stewardsLiepaja, Brīvības Street 3922:45Publication of the provisional final classification (rally)Liepaja, Brīvības Street 39                                                                                                                                                                                                                                                                                                                                                                                                                                                                                                                                                                                                                                                                                                                                                                                                                                                                                                                                                                                                                                                                                                                                                            | 9:30           | Start of the Leg 2 TC 7D                                           | and the second |
| 148a       21:00     Prize giving ceremony (rally)       22:15     3 <sup>rd</sup> meeting of the stewards       22:45     Publication of the provisional final classification (rally)                                                                                                                                                                                                                                                                                                                                                                                                                                                                                                                                                                                                                                                                                                                                                                                                                                                                                                                                                                                                                                                                                                                                                                                                                                                       | 19:00          | Finish of the Leg 2 SS13 STOP                                      | Liepaja, Vecā ostmala                                                                                            |
| 22:153rd meeting of the stewardsLiepaja, Brīvības Street 3922:45Publication of the provisional final classification (rally)Liepaja, Brīvības Street 39                                                                                                                                                                                                                                                                                                                                                                                                                                                                                                                                                                                                                                                                                                                                                                                                                                                                                                                                                                                                                                                                                                                                                                                                                                                                                       | 19:00          | Final scrutineering                                                |                                                                                                                  |
| 22:45 Publication of the provisional final classification (rally) Liepaja, Brīvības Street 39                                                                                                                                                                                                                                                                                                                                                                                                                                                                                                                                                                                                                                                                                                                                                                                                                                                                                                                                                                                                                                                                                                                                                                                                                                                                                                                                                | 21:00          |                                                                    | Liepaja, Vecā ostmala                                                                                            |
|                                                                                                                                                                                                                                                                                                                                                                                                                                                                                                                                                                                                                                                                                                                                                                                                                                                                                                                                                                                                                                                                                                                                                                                                                                                                                                                                                                                                                                              | 22:15          | 3 <sup>rd</sup> meeting of the stewards                            | Liepaja, Brīvības Street 39                                                                                      |
| 23:15 Publication of the official final classification (rally) Liepaja, Brīvības Street 39                                                                                                                                                                                                                                                                                                                                                                                                                                                                                                                                                                                                                                                                                                                                                                                                                                                                                                                                                                                                                                                                                                                                                                                                                                                                                                                                                   | 22:45          | Publication of the provisional final classification (rally)        | Liepaja, Brīvības Street 39                                                                                      |
|                                                                                                                                                                                                                                                                                                                                                                                                                                                                                                                                                                                                                                                                                                                                                                                                                                                                                                                                                                                                                                                                                                                                                                                                                                                                                                                                                                                                                                              | 23:15          | Publication of the official final classification (rally)           | Liepaja, Brīvības Street 39                                                                                      |