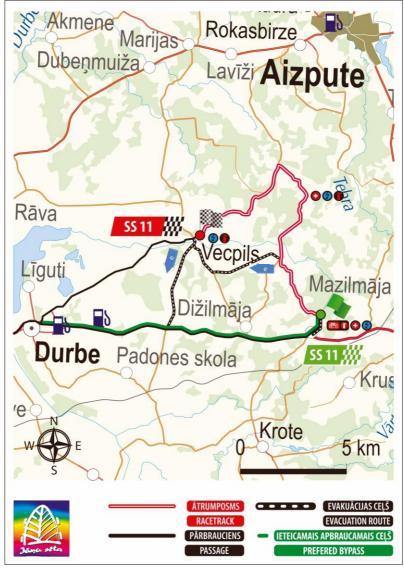

Crews are not allowed to drive in the opposite direction of the rally on the SS.

| TOT KUNY            |             |               |                                                 |
|---------------------|-------------|---------------|-------------------------------------------------|
| SS                  | Date        | Time          |                                                 |
| SS 1/5, 2/6, 3/7, 4 | 29.08.2013. | 9:00 - 21:00  | 2 passages                                      |
| SS 11/ 12           | 29.08.2013. | 11:00 – 20:00 | 2 passages                                      |
| SS 4, 5, 6, 7       | 29.08.2013. | 21:00 – 23:00 | 1 additional passage<br>for night special stage |
| SS 8/10, 9          | 30.08.2013. | 8:00 - 13:00  | 2 passages                                      |
| SS 13               | 30.08.2013. | 11:00 – 13:45 | 2 passages                                      |

**10.GPS COORDINATES** 

| Parc ferme     | N 56.5121 | E 21.0107 | TC 7D             | N 56.5152 | E 21.0262 |
|----------------|-----------|-----------|-------------------|-----------|-----------|
| TC 0           | N 56.5132 | E 21.0091 | TC 7E             | N 56.5135 | E 21.0187 |
| TC 0A          | N 56.5135 | E 21.0187 | TC 7F             | N 56.5133 | E 21.0186 |
| TC 0B          | N 56.5133 | E 21.0186 | TC 8/10           | N 56.2721 | E 21.2489 |
| TC 1/5         | N 56.6156 | E 21.7351 | SS 8/10 START     | N 56.2734 | E 21.2491 |
| SS 1/5 START   | N 56.6164 | E 21.7365 | SS 8/10 racija R2 | N 56.3173 | E 21.2339 |
| SS 1/5 FINISH  | N 56.6254 | E 21.8163 | SS 8/10 racija R3 | N 56.3255 | E 21.2063 |
| SS 1/5 STOP    | N 56.6230 | E 21.8167 | SS 8/10 FINISH    | N 56.3620 | E 21.1561 |
| TC 2/6         | N 56.6216 | E 21.8172 | SS 8/10 STOP      | N 56.3622 | E 21.1466 |
| SS 2/6 START   | N 56.6208 | E 21.8176 | TC 8A             | N 56.3444 | E 21.0662 |
| SS 2/6 FINISH  | N 56.5808 | E 21.8471 | TC 9              | N 56.2999 | E 21.0984 |
| SS 2/6 Stop    | N 56.5756 | E 21.8447 | SS 9 START        | N 56.2998 | E 21.0995 |
| TC 3/7         | N 56.5665 | E 21.7893 | SS 9 FINISH       | N 56.2763 | E 21.1445 |
| SS 3/7 START   | N 56.5666 | E 21.7875 | SS 9 STOP         | N 56.2768 | E 21.1508 |
| SS 3/7 FINISH  | N 56.5926 | E 21.7294 | TC 10A/12A        | N 56.5136 | E 21.0204 |
| SS 3/7 STOP    | N 56.5950 | E 21.7287 | TC 10B12B         | N 56.5135 | E 21.0187 |
| TC 3A          | N 56.6987 | E 21.6296 | TC 10C12C         | N 56.5133 | E 21.0186 |
| TC 3B          | N 56.6981 | E 21.6287 | TC 11             | N 56.5995 | E 21.5887 |
| TC 3C          | N 56.6971 | E 21.6292 | SS 11 START       | N 56.6001 | E 21.5879 |
| TC 4/12        | N 56.6866 | E 21.6757 | SS 11 racija R2   | N 56.6573 | E 21.5643 |
| SS 4/12 START  | N 56.6867 | E 21.6744 | SS 11 racija R3   | N 56.6420 | E 21.5247 |
| SS 4 racija R2 | N 56.6623 | E 21.6741 | SS 11/12 FINISH   | N 56.6314 | E 21.4951 |
| SS 4 FINISH    | N 56.6301 | E 21.7155 | SS 11/12 STOP     | N 56.6294 | E 21.4889 |
| SS 4 STOP      | N 56.6278 | E 21.7097 | TC 11A            | N 56.5802 | E 21.3362 |
| TC 7A          | N 56.5136 | E 21.0204 | TC 11B            | N 56.5798 | E 21.3354 |
| TC 7B          | N 56.5135 | E 21.0187 | TC 11C            | N 56.5783 | E 21.3323 |
| TC 7C          | N 56.5152 | E 21.0262 | SS 12 racija R2   | N 56.6573 | E 21.6451 |
| SS 13 START    | N 56.5109 | E 21.0036 | SS 12 racija R3   | N 56.6161 | E 21.6273 |
| SS 13 FINISH   | N 56.5130 | E 21.0091 | SS 12 racija R4   | N 56.6001 | E 21.5879 |
| SS 13 STOP     | N 56.5135 | E 21.0077 | SS 12 racija R5   | N 56.6573 | E 21.5643 |
| Podium Finish  | N 56.5132 | E 21.0091 | SS 12 racija R6   | N 56.6420 | E 21.5247 |
| Parc ferme     | N 56.5127 | E 21.0111 | TC 13             | N 56.5108 | E 21.0038 |