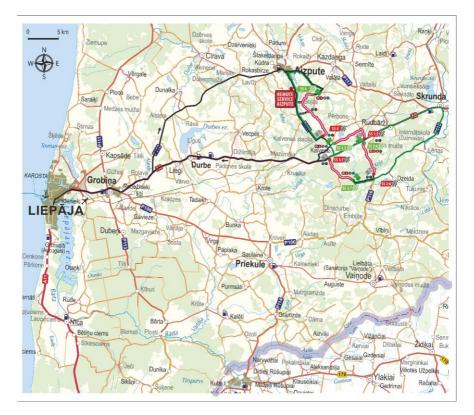

 No.
 A
 Co.
 2013

 A
 O
 No.
 A

 A
 A
 A
 A

 A
 A
 A
 A

 A
 A
 A
 A

 A
 A
 A
 A

In this years track we have included sportsmen's favorite special stages – classical Vecpils, Podnieki, Kalvene and other wide roads with hard gravel surface, where trajectory has to be drawn on high average speeds. Overall length of the special stages will reach 128 kilometers. Characteristic of rally "Kurzeme" – night special stage will take place in the first day of the competition. Rally centre and service area will be located in Liepaja, as well as final city special stage.

6.1. Recomended schedule for recce - rally

| 0.1. Recomended      |           | Liaison to |          |              | Time          |
|----------------------|-----------|------------|----------|--------------|---------------|
|                      |           | next stage |          | Estimated    | allowed for   |
|                      | Stage km  | km         | Total km | driving time | recce         |
| Rally Centre Liepāj  | a         | 65         | 65       | 1:00         |               |
| SS 1/5               | 7,2       | 0,4        |          |              |               |
| SS 2/6               | 5,32      | 5,5        |          |              |               |
| SS 3/7               | 5,32      | 3,5        |          |              |               |
| SS 1/5               | 7,2       | 0,4        | 1 4 2 70 | 2.20         | Rally: Aug29  |
| SS 2/6               | 5,32      | 5,5        | 143,78   | 2:30         | 9:00 - 21:00  |
| SS 3/7               | 5,32      | 28         |          |              |               |
| SS 4                 | 9,4       | 23         | 1        |              |               |
| SS 4                 | 9,4       | 23         | 1        |              |               |
| SS 11/12             | 31,9      | 29         | 02.8     | 1:45         | Aug29         |
| SS 11/12             | 31,9      |            | 92,8     | 1.45         | 11:00 - 20:00 |
| to SS 1/5 night or S | Shakedown |            |          |              |               |
| Total:               | 118,28    | 183,3      | 301,58   | 5:15:00      |               |
|                      |           | Liaison to |          |              | Time          |
| Night recce          |           | next stage |          | Estimated    | allowed for   |
|                      | Stage km  | km         | Total km | driving time | recce         |
| Rally Centre Liepāj  | а         | 59         | 59       | 1:00         |               |
| SS 4                 | 9,4       | 3          |          |              |               |
| SS 1/5               | 7,2       | 0,4        | 36,14    | <b>0</b> :45 | Aug29         |
| SS 2/6               | 5,32      | 5,5        | 50,14    | 0.45         | 21:00 - 23:00 |
| SS 3/7               | 5,32      |            |          |              |               |
| Rally Centre Liepāj  | 1         | 50         | 50       | 0:50         |               |
| Total:               | 27,24     | 117,9      | 145,14   | 2:35         |               |
|                      |           | Liaison to |          |              | Time          |
|                      |           | next stage |          | Estimated    | allowed for   |
|                      | Stage km  | km         | Total km | driving time | recce         |
| Rally Centre Liepāj  | а         | 28         | 28       | 0:30         |               |
| SS9                  | 4,7       | 9          |          |              |               |
| SS8/10               | 15,11     | 12         | 96,62    | 1:45         | Aug30         |
| SS9                  | 4,7       | 9          | 50,02    | 1.45         | 8:00 - 13:00  |
| SS 8/10              | 15,11     | 27         |          |              |               |
| SS 13                | 1,69      | 1          | 4,38     | 0:15         | Aug 30:       |
| SS 13                | 1,69      |            |          |              | 11:00 - 13:45 |
| Rally Centre Liepāj  | 1         | 2          | 2        | 0:05         |               |
| Total:               | 43        | 88         | 131      | 2:35:00      |               |