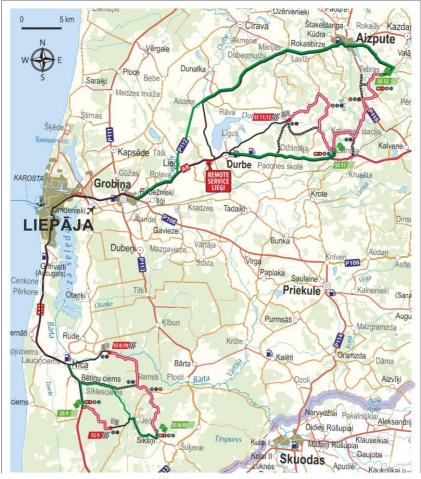

### 5. SERVICE ZONES

### Service A, C (flexi service), D, E, G

Location: Liepāja, T/C "Rietumu centrs", Jaunā ostmala 3/5 From August 30 6:00 till September 01 10:00

### Remote ServiceZone "Aizpute" B

Location: Aizpute airfield From August 30. 18:40 till 22:00

#### Remote ServiceZone "Liegi" F

Location: Lieģi, Durbes region From August 31 .15:30 till 18:30