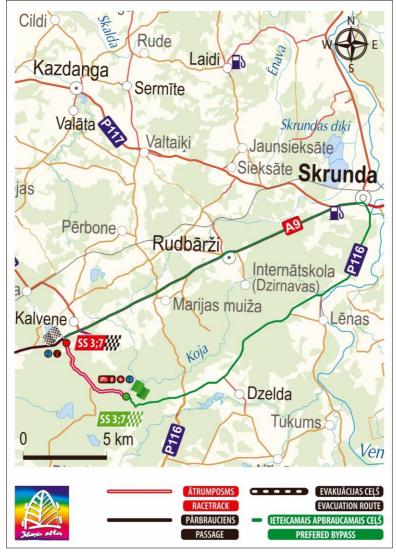

Crews are not allowed to drive in the opposite direction of the rally on the SS.

| TOT KUNY            |             |               |                                                 |
|---------------------|-------------|---------------|-------------------------------------------------|
| SS                  | Date        | Time          |                                                 |
| SS 1/5, 2/6, 3/7, 4 | 29.08.2013. | 9:00 - 21:00  | 2 passages                                      |
| SS 11/ 12           | 29.08.2013. | 11:00 – 20:00 | 2 passages                                      |
| SS 4, 5, 6, 7       | 29.08.2013. | 21:00 – 23:00 | 1 additional passage<br>for night special stage |
| SS 8/10, 9          | 30.08.2013. | 8:00 - 13:00  | 2 passages                                      |
| SS 13               | 30.08.2013. | 11:00 – 13:45 | 2 passages                                      |

#### **RECCONNAISAINCE SCHEDULE**

For rally-sprint

For Rally

| SS                  | Date       | Time         |
|---------------------|------------|--------------|
| SS 1/5, 2/6, 3/7, 4 | 29.08.2013 | 9:00 – 21:15 |
|                     | 30.08.2013 | 8:00 - 13:45 |
|                     |            |              |

6.1. Recomended schedule for recce - rally

| 0.1. Recomended      |           | Liaison to |          |              | Time          |
|----------------------|-----------|------------|----------|--------------|---------------|
|                      |           | next stage |          | Estimated    | allowed for   |
|                      | Stage km  | km         | Total km | driving time | recce         |
| Rally Centre Liepāj  | a         | 65         | 65       | 1:00         |               |
| SS 1/5               | 7,2       | 0,4        |          |              |               |
| SS 2/6               | 5,32      | 5,5        |          |              |               |
| SS 3/7               | 5,32      | 3,5        |          |              |               |
| SS 1/5               | 7,2       | 0,4        | 1 4 2 70 | 2.20         | Rally: Aug29  |
| SS 2/6               | 5,32      | 5,5        | 143,78   | 2:30         | 9:00 - 21:00  |
| SS 3/7               | 5,32      | 28         |          |              |               |
| SS 4                 | 9,4       | 23         | 1        |              |               |
| SS 4                 | 9,4       | 23         | 1        |              |               |
| SS 11/12             | 31,9      | 29         | 02.8     | 1:45         | Aug29         |
| SS 11/12             | 31,9      |            | 92,8     | 1.45         | 11:00 - 20:00 |
| to SS 1/5 night or S | Shakedown |            |          |              |               |
| Total:               | 118,28    | 183,3      | 301,58   | 5:15:00      |               |
|                      |           | Liaison to |          |              | Time          |
| Night recce          |           | next stage |          | Estimated    | allowed for   |
|                      | Stage km  | km         | Total km | driving time | recce         |
| Rally Centre Liepāj  | а         | 59         | 59       | 1:00         |               |
| SS 4                 | 9,4       | 3          |          |              |               |
| SS 1/5               | 7,2       | 0,4        | 36,14    | <b>0</b> :45 | Aug29         |
| SS 2/6               | 5,32      | 5,5        | 50,14    | 0.45         | 21:00 - 23:00 |
| SS 3/7               | 5,32      |            |          |              |               |
| Rally Centre Liepāj  | 1         | 50         | 50       | 0:50         |               |
| Total:               | 27,24     | 117,9      | 145,14   | 2:35         |               |
|                      |           | Liaison to |          |              | Time          |
|                      |           | next stage |          | Estimated    | allowed for   |
|                      | Stage km  | km         | Total km | driving time | recce         |
| Rally Centre Liepāj  | а         | 28         | 28       | 0:30         |               |
| SS9                  | 4,7       | 9          |          |              |               |
| SS8/10               | 15,11     | 12         | 96,62    | 1:45         | Aug30         |
| SS9                  | 4,7       | 9          | 50,02    | 1.45         | 8:00 - 13:00  |
| SS 8/10              | 15,11     | 27         |          |              |               |
| SS 13                | 1,69      | 1          | 4,38     | 0:15         | Aug 30:       |
| SS 13                | 1,69      |            |          |              | 11:00 - 13:45 |
| Rally Centre Liepāj  | 1         | 2          | 2        | 0:05         |               |
| Total:               | 43        | 88         | 131      | 2:35:00      |               |