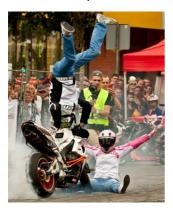

Program of the Festival of Speed is supplemented with participants of Northern Europe moto-freestyle championship for superbikes. In the city special stage track we will see performance of winners of several motorsport competitions.

#### Northern Europe Streetbike freestyle championship

In August 30 – 31 Liepaja will welcome professional motor-sportsmen from Northern Europe countries, as well as amateurs and enthusiasts of other motorsports disciplines. Spectators in Liepaja will see difficult stunts and global level sportsmen, such as Arunas Gibieža (Lithuania), Juha Ruokolainens (Finland), and our local riders, as well as Jānis Rozītis.

**ŽU13 ŽU13 ŽTRUMA FESTIVĀLS** 30.-31, AUGUSTS LIEPĀJA

Detailed information about the championship: <u>www.stuntfighters.lv</u>

Streetbike Freestyle championship "Kurland Stunt":

- Time: August 30 31
  - Place: Cukura Street 8, Liepāja.