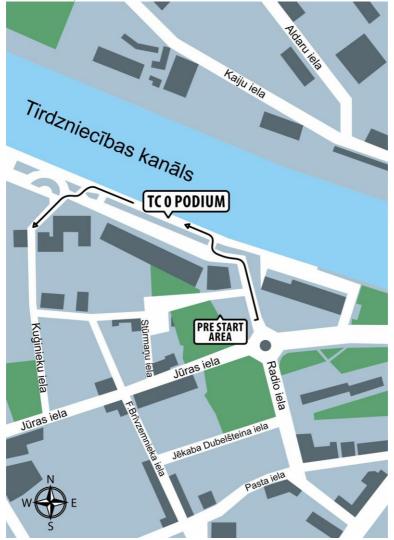

Location: Liepāja Olympic Centre, Brīvības street 39, Liepāja

| Date:             | Time:         |
|-------------------|---------------|
| 29. augusts, 2013 | 10:00 – 21:00 |
| 30. augusts, 2013 | 10:00 – 24:00 |
| 31. augusts, 2013 | 9:00 - 21:00  |

**10.GPS COORDINATES** 

| Parc ferme     | N 56.5121 | E 21.0107 | TC 7D             | N 56.5152 | E 21.0262 |
|----------------|-----------|-----------|-------------------|-----------|-----------|
| TC 0           | N 56.5132 | E 21.0091 | TC 7E             | N 56.5135 | E 21.0187 |
| TC 0A          | N 56.5135 | E 21.0187 | TC 7F             | N 56.5133 | E 21.0186 |
| TC 0B          | N 56.5133 | E 21.0186 | TC 8/10           | N 56.2721 | E 21.2489 |
| TC 1/5         | N 56.6156 | E 21.7351 | SS 8/10 START     | N 56.2734 | E 21.2491 |
| SS 1/5 START   | N 56.6164 | E 21.7365 | SS 8/10 racija R2 | N 56.3173 | E 21.2339 |
| SS 1/5 FINISH  | N 56.6254 | E 21.8163 | SS 8/10 racija R3 | N 56.3255 | E 21.2063 |
| SS 1/5 STOP    | N 56.6230 | E 21.8167 | SS 8/10 FINISH    | N 56.3620 | E 21.1561 |
| TC 2/6         | N 56.6216 | E 21.8172 | SS 8/10 STOP      | N 56.3622 | E 21.1466 |
| SS 2/6 START   | N 56.6208 | E 21.8176 | TC 8A             | N 56.3444 | E 21.0662 |
| SS 2/6 FINISH  | N 56.5808 | E 21.8471 | TC 9              | N 56.2999 | E 21.0984 |
| SS 2/6 Stop    | N 56.5756 | E 21.8447 | SS 9 START        | N 56.2998 | E 21.0995 |
| TC 3/7         | N 56.5665 | E 21.7893 | SS 9 FINISH       | N 56.2763 | E 21.1445 |
| SS 3/7 START   | N 56.5666 | E 21.7875 | SS 9 STOP         | N 56.2768 | E 21.1508 |
| SS 3/7 FINISH  | N 56.5926 | E 21.7294 | TC 10A/12A        | N 56.5136 | E 21.0204 |
| SS 3/7 STOP    | N 56.5950 | E 21.7287 | TC 10B12B         | N 56.5135 | E 21.0187 |
| TC 3A          | N 56.6987 | E 21.6296 | TC 10C12C         | N 56.5133 | E 21.0186 |
| TC 3B          | N 56.6981 | E 21.6287 | TC 11             | N 56.5995 | E 21.5887 |
| TC 3C          | N 56.6971 | E 21.6292 | SS 11 START       | N 56.6001 | E 21.5879 |
| TC 4/12        | N 56.6866 | E 21.6757 | SS 11 racija R2   | N 56.6573 | E 21.5643 |
| SS 4/12 START  | N 56.6867 | E 21.6744 | SS 11 racija R3   | N 56.6420 | E 21.5247 |
| SS 4 racija R2 | N 56.6623 | E 21.6741 | SS 11/12 FINISH   | N 56.6314 | E 21.4951 |
| SS 4 FINISH    | N 56.6301 | E 21.7155 | SS 11/12 STOP     | N 56.6294 | E 21.4889 |
| SS 4 STOP      | N 56.6278 | E 21.7097 | TC 11A            | N 56.5802 | E 21.3362 |
| TC 7A          | N 56.5136 | E 21.0204 | TC 11B            | N 56.5798 | E 21.3354 |
| TC 7B          | N 56.5135 | E 21.0187 | TC 11C            | N 56.5783 | E 21.3323 |
| TC 7C          | N 56.5152 | E 21.0262 | SS 12 racija R2   | N 56.6573 | E 21.6451 |
| SS 13 START    | N 56.5109 | E 21.0036 | SS 12 racija R3   | N 56.6161 | E 21.6273 |
| SS 13 FINISH   | N 56.5130 | E 21.0091 | SS 12 racija R4   | N 56.6001 | E 21.5879 |
| SS 13 STOP     | N 56.5135 | E 21.0077 | SS 12 racija R5   | N 56.6573 | E 21.5643 |
| Podium Finish  | N 56.5132 | E 21.0091 | SS 12 racija R6   | N 56.6420 | E 21.5247 |
| Parc ferme     | N 56.5127 | E 21.0111 | TC 13             | N 56.5108 | E 21.0038 |