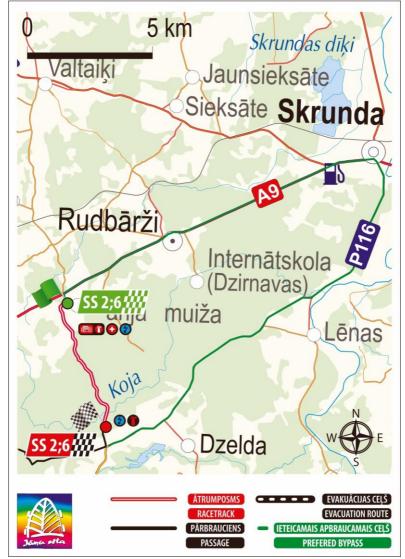

Crews are not allowed to drive in the opposite direction of the rally on the SS.

| TOT KUNY            |             |               |                                                 |
|---------------------|-------------|---------------|-------------------------------------------------|
| SS                  | Date        | Time          |                                                 |
| SS 1/5, 2/6, 3/7, 4 | 29.08.2013. | 9:00 - 21:00  | 2 passages                                      |
| SS 11/ 12           | 29.08.2013. | 11:00 – 20:00 | 2 passages                                      |
| SS 4, 5, 6, 7       | 29.08.2013. | 21:00 – 23:00 | 1 additional passage<br>for night special stage |
| SS 8/10, 9          | 30.08.2013. | 8:00 - 13:00  | 2 passages                                      |
| SS 13               | 30.08.2013. | 11:00 – 13:45 | 2 passages                                      |

6.1. Recomended schedule for recce - rally

| 0.1. Recomended      |           | Liaison to |          |              | Time          |
|----------------------|-----------|------------|----------|--------------|---------------|
|                      |           | next stage |          | Estimated    | allowed for   |
|                      | Stage km  | km         | Total km | driving time | recce         |
| Rally Centre Liepāj  | a         | 65         | 65       | 1:00         |               |
| SS 1/5               | 7,2       | 0,4        |          |              |               |
| SS 2/6               | 5,32      | 5,5        |          |              |               |
| SS 3/7               | 5,32      | 3,5        |          |              |               |
| SS 1/5               | 7,2       | 0,4        | 1 4 2 70 | 2.20         | Rally: Aug29  |
| SS 2/6               | 5,32      | 5,5        | 143,78   | 2:30         | 9:00 - 21:00  |
| SS 3/7               | 5,32      | 28         |          |              |               |
| SS 4                 | 9,4       | 23         | 1        |              |               |
| SS 4                 | 9,4       | 23         | 1        |              |               |
| SS 11/12             | 31,9      | 29         | 02.8     | 1:45         | Aug29         |
| SS 11/12             | 31,9      |            | 92,8     | 1.45         | 11:00 - 20:00 |
| to SS 1/5 night or S | Shakedown |            |          |              |               |
| Total:               | 118,28    | 183,3      | 301,58   | 5:15:00      |               |
|                      |           | Liaison to |          |              | Time          |
| Night recce          |           | next stage |          | Estimated    | allowed for   |
|                      | Stage km  | km         | Total km | driving time | recce         |
| Rally Centre Liepāj  | а         | 59         | 59       | 1:00         |               |
| SS 4                 | 9,4       | 3          |          |              |               |
| SS 1/5               | 7,2       | 0,4        | 36,14    | <b>0</b> :45 | Aug29         |
| SS 2/6               | 5,32      | 5,5        | 50,14    | 0.45         | 21:00 - 23:00 |
| SS 3/7               | 5,32      |            |          |              |               |
| Rally Centre Liepāj  | 1         | 50         | 50       | 0:50         |               |
| Total:               | 27,24     | 117,9      | 145,14   | 2:35         |               |
|                      |           | Liaison to |          |              | Time          |
|                      |           | next stage |          | Estimated    | allowed for   |
|                      | Stage km  | km         | Total km | driving time | recce         |
| Rally Centre Liepāj  | а         | 28         | 28       | 0:30         |               |
| SS9                  | 4,7       | 9          |          |              |               |
| SS8/10               | 15,11     | 12         | 96,62    | 1:45         | Aug30         |
| SS9                  | 4,7       | 9          | 50,02    | 1.45         | 8:00 - 13:00  |
| SS 8/10              | 15,11     | 27         |          |              |               |
| SS 13                | 1,69      | 1          | 4,38     | 0:15         | Aug 30:       |
| SS 13                | 1,69      |            |          |              | 11:00 - 13:45 |
| Rally Centre Liepāj  | 1         | 2          | 2        | 0:05         |               |
| Total:               | 43        | 88         | 131      | 2:35:00      |               |