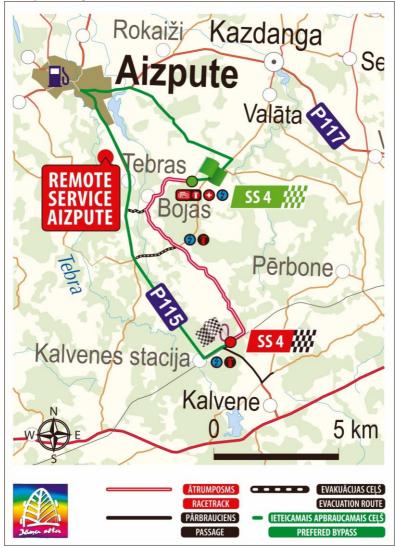

### Remote ServiceZone "Aizpute" B

Location: Aizpute airfield From August 30. 18:40 till 22:00

6.1. Recomended schedule for recce - rally

| 0.1. Recomended      |           | Liaison to |          |              | Time          |
|----------------------|-----------|------------|----------|--------------|---------------|
|                      |           | next stage |          | Estimated    | allowed for   |
|                      | Stage km  | km         | Total km | driving time | recce         |
| Rally Centre Liepāj  | a         | 65         | 65       | 1:00         |               |
| SS 1/5               | 7,2       | 0,4        |          |              |               |
| SS 2/6               | 5,32      | 5,5        |          |              |               |
| SS 3/7               | 5,32      | 3,5        |          |              |               |
| SS 1/5               | 7,2       | 0,4        | 1 4 2 70 | 2.20         | Rally: Aug29  |
| SS 2/6               | 5,32      | 5,5        | 143,78   | 2:30         | 9:00 - 21:00  |
| SS 3/7               | 5,32      | 28         |          |              |               |
| SS 4                 | 9,4       | 23         | 1        |              |               |
| SS 4                 | 9,4       | 23         | 1        |              |               |
| SS 11/12             | 31,9      | 29         | 02.8     | 1:45         | Aug29         |
| SS 11/12             | 31,9      |            | 92,8     | 1.45         | 11:00 - 20:00 |
| to SS 1/5 night or S | Shakedown |            |          |              |               |
| Total:               | 118,28    | 183,3      | 301,58   | 5:15:00      |               |
|                      |           | Liaison to |          |              | Time          |
| Night recce          |           | next stage |          | Estimated    | allowed for   |
|                      | Stage km  | km         | Total km | driving time | recce         |
| Rally Centre Liepāj  | а         | 59         | 59       | 1:00         |               |
| SS 4                 | 9,4       | 3          |          |              |               |
| SS 1/5               | 7,2       | 0,4        | 36,14    | <b>0</b> :45 | Aug29         |
| SS 2/6               | 5,32      | 5,5        | 50,14    | 0.45         | 21:00 - 23:00 |
| SS 3/7               | 5,32      |            |          |              |               |
| Rally Centre Liepāj  | 1         | 50         | 50       | 0:50         |               |
| Total:               | 27,24     | 117,9      | 145,14   | 2:35         |               |
|                      |           | Liaison to |          |              | Time          |
|                      |           | next stage |          | Estimated    | allowed for   |
|                      | Stage km  | km         | Total km | driving time | recce         |
| Rally Centre Liepāj  | а         | 28         | 28       | 0:30         |               |
| SS9                  | 4,7       | 9          |          |              |               |
| SS8/10               | 15,11     | 12         | 96,62    | 1:45         | Aug30         |
| SS9                  | 4,7       | 9          | 50,02    | 1.45         | 8:00 - 13:00  |
| SS 8/10              | 15,11     | 27         |          |              |               |
| SS 13                | 1,69      | 1          | 4,38     | 0:15         | Aug 30:       |
| SS 13                | 1,69      |            |          |              | 11:00 - 13:45 |
| Rally Centre Liepāj  | 1         | 2          | 2        | 0:05         |               |
| Total:               | 43        | 88         | 131      | 2:35:00      |               |