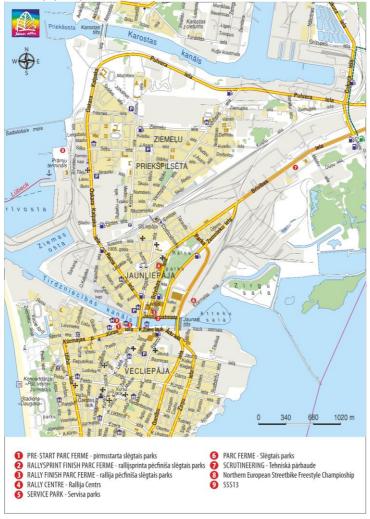

#### 2.4 Rally Centre:

| Location: | Liepāja Olympic Centre, | Brīvības street 39, Liepāja |
|-----------|-------------------------|-----------------------------|
| Time:     | August 29, 2013         | 08:00 - 18:00               |
|           | August 30, 2013         | 08:00 - 0:30                |
|           | August 31, 2013         | 08:30 - 23:15               |

### 5. SERVICE ZONES

### Service A, C (flexi service), D, E, G

Location: Liepāja, T/C "Rietumu centrs", Jaunā ostmala 3/5 From August 30 6:00 till September 01 10:00

### Remote ServiceZone "Aizpute" B

Location: Aizpute airfield From August 30. 18:40 till 22:00

#### Remote ServiceZone "Liegi" F

Location: Lieģi, Durbes region From August 31 .15:30 till 18:30