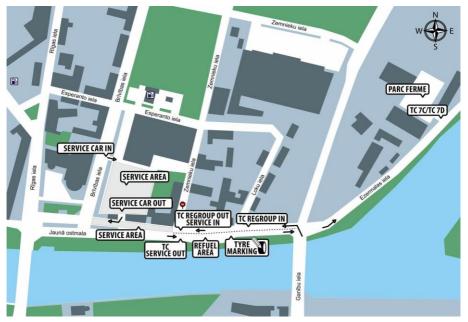

### 5. SERVICE ZONES

### Service A, C (flexi service), D, E, G

Location: Liepāja, T/C "Rietumu centrs", Jaunā ostmala 3/5 From August 30 6:00 till September 01 10:00

#### SERVICE PROCEDURES

The limitation for servicing, refueling and changes of mechanical parts is determined in Latvian Rally General Regulations.

0 6 0 1 0 6 0 1 0 2013

🞯 30.-31. AUGUSTS LIEPĀJA

Only one service car with sticker "Service" can enter the service parks A, C, D, E and G. Additional cars are not permitted to enter the service park.

#### Flexi Service C

Crews can drive in to the 45 minutes "Flexi service" in the Parc Ferme. After that crews can whether enter the Service park or stay in the Parc Ferme. The representative of the competitor can drive competition car only once from Parc Ferme to the service Park and back, fulfilling all the formalities.