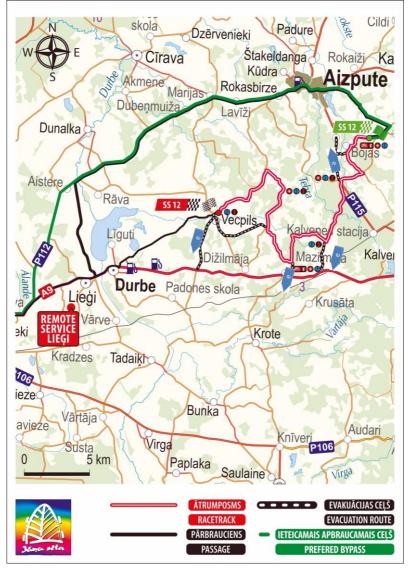

Crews are not allowed to drive in the opposite direction of the rally on the SS.

| TOT KUNY            |             |               |                                                 |
|---------------------|-------------|---------------|-------------------------------------------------|
| SS                  | Date        | Time          |                                                 |
| SS 1/5, 2/6, 3/7, 4 | 29.08.2013. | 9:00 - 21:00  | 2 passages                                      |
| SS 11/ 12           | 29.08.2013. | 11:00 – 20:00 | 2 passages                                      |
| SS 4, 5, 6, 7       | 29.08.2013. | 21:00 – 23:00 | 1 additional passage<br>for night special stage |
| SS 8/10, 9          | 30.08.2013. | 8:00 - 13:00  | 2 passages                                      |
| SS 13               | 30.08.2013. | 11:00 – 13:45 | 2 passages                                      |

**10.GPS COORDINATES** 

| Parc ferme     | N 56.5121 | E 21.0107 | TC 7D             | N 56.5152 | E 21.0262 |
|----------------|-----------|-----------|-------------------|-----------|-----------|
| TC 0           | N 56.5132 | E 21.0091 | TC 7E             | N 56.5135 | E 21.0187 |
| TC 0A          | N 56.5135 | E 21.0187 | TC 7F             | N 56.5133 | E 21.0186 |
| TC 0B          | N 56.5133 | E 21.0186 | TC 8/10           | N 56.2721 | E 21.2489 |
| TC 1/5         | N 56.6156 | E 21.7351 | SS 8/10 START     | N 56.2734 | E 21.2491 |
| SS 1/5 START   | N 56.6164 | E 21.7365 | SS 8/10 racija R2 | N 56.3173 | E 21.2339 |
| SS 1/5 FINISH  | N 56.6254 | E 21.8163 | SS 8/10 racija R3 | N 56.3255 | E 21.2063 |
| SS 1/5 STOP    | N 56.6230 | E 21.8167 | SS 8/10 FINISH    | N 56.3620 | E 21.1561 |
| TC 2/6         | N 56.6216 | E 21.8172 | SS 8/10 STOP      | N 56.3622 | E 21.1466 |
| SS 2/6 START   | N 56.6208 | E 21.8176 | TC 8A             | N 56.3444 | E 21.0662 |
| SS 2/6 FINISH  | N 56.5808 | E 21.8471 | TC 9              | N 56.2999 | E 21.0984 |
| SS 2/6 Stop    | N 56.5756 | E 21.8447 | SS 9 START        | N 56.2998 | E 21.0995 |
| TC 3/7         | N 56.5665 | E 21.7893 | SS 9 FINISH       | N 56.2763 | E 21.1445 |
| SS 3/7 START   | N 56.5666 | E 21.7875 | SS 9 STOP         | N 56.2768 | E 21.1508 |
| SS 3/7 FINISH  | N 56.5926 | E 21.7294 | TC 10A/12A        | N 56.5136 | E 21.0204 |
| SS 3/7 STOP    | N 56.5950 | E 21.7287 | TC 10B12B         | N 56.5135 | E 21.0187 |
| TC 3A          | N 56.6987 | E 21.6296 | TC 10C12C         | N 56.5133 | E 21.0186 |
| TC 3B          | N 56.6981 | E 21.6287 | TC 11             | N 56.5995 | E 21.5887 |
| TC 3C          | N 56.6971 | E 21.6292 | SS 11 START       | N 56.6001 | E 21.5879 |
| TC 4/12        | N 56.6866 | E 21.6757 | SS 11 racija R2   | N 56.6573 | E 21.5643 |
| SS 4/12 START  | N 56.6867 | E 21.6744 | SS 11 racija R3   | N 56.6420 | E 21.5247 |
| SS 4 racija R2 | N 56.6623 | E 21.6741 | SS 11/12 FINISH   | N 56.6314 | E 21.4951 |
| SS 4 FINISH    | N 56.6301 | E 21.7155 | SS 11/12 STOP     | N 56.6294 | E 21.4889 |
| SS 4 STOP      | N 56.6278 | E 21.7097 | TC 11A            | N 56.5802 | E 21.3362 |
| TC 7A          | N 56.5136 | E 21.0204 | TC 11B            | N 56.5798 | E 21.3354 |
| TC 7B          | N 56.5135 | E 21.0187 | TC 11C            | N 56.5783 | E 21.3323 |
| TC 7C          | N 56.5152 | E 21.0262 | SS 12 racija R2   | N 56.6573 | E 21.6451 |
| SS 13 START    | N 56.5109 | E 21.0036 | SS 12 racija R3   | N 56.6161 | E 21.6273 |
| SS 13 FINISH   | N 56.5130 | E 21.0091 | SS 12 racija R4   | N 56.6001 | E 21.5879 |
| SS 13 STOP     | N 56.5135 | E 21.0077 | SS 12 racija R5   | N 56.6573 | E 21.5643 |
| Podium Finish  | N 56.5132 | E 21.0091 | SS 12 racija R6   | N 56.6420 | E 21.5247 |
| Parc ferme     | N 56.5127 | E 21.0111 | TC 13             | N 56.5108 | E 21.0038 |