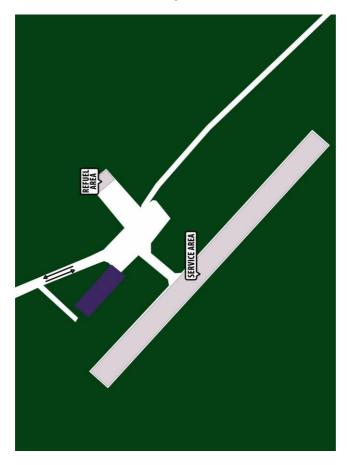

### Remote ServiceZone "Aizpute" B

Location: Aizpute airfield From August 30. 18:40 till 22:00