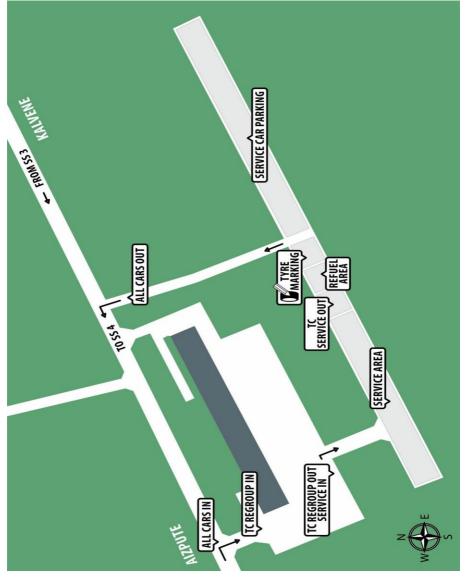

### Service A, C (flexi service), D, E, G

Location: Liepāja, T/C "Rietumu centrs", Jaunā ostmala 3/5 From August 30 6:00 till September 01 10:00

#### SERVICE PROCEDURES

The limitation for servicing, refueling and changes of mechanical parts is determined in Latvian Rally General Regulations.

0 6 0 1 0 6 0 1 0 2013

🞯 30.-31. AUGUSTS LIEPĀJA

Only one service car with sticker "Service" can enter the service parks A, C, D, E and G. Additional cars are not permitted to enter the service park.

| Service           | Duration | Tires change Refueling |     | Headlights<br>mounting |
|-------------------|----------|------------------------|-----|------------------------|
| A                 | 10 min   | Yes                    | Yes |                        |
| B (remote)        | 15 min   | No                     | No  | Yes                    |
| C (flexi service) | 45 min   | Yes                    | No  |                        |
| D                 | 15 min   | Yes                    | Yes |                        |
| Ε                 | 45 min   | Yes                    | Yes |                        |
| F (remote)        | 15 min   | Yes                    | Yes |                        |
| G                 | 20 min   | Yes                    | Yes |                        |

#### Service areas of the crews

One competitor's crew will be provided with working area inside the service parks of following sizing:

- LRC crews with  $7m*10m = 70m^2$
- Other crews with  $6m*9m = 54m^2$

#### Flexi Service C

Crews can drive in to the 45 minutes "Flexi service" in the Parc Ferme. After that crews can whether enter the Service park or stay in the Parc Ferme. The representative of the competitor can drive competition car only once from Parc Ferme to the service Park and back, fulfilling all the formalities.

#### **Speed limits**

Maximum speed in the service park should not exceed 30 km/h. Violation of this restriction will be penalized in accordance with Steward's decision.

#### General regulations of the service park

Only competition cars and service cars with sticker "Service" issued by the organizer and fastened at the front window of the corresponding car can enter the territory of the service park. Try to avoid damaging of the ground of service area. It is not allowed to use nails and screws for fastening in the service park. Crew is responsible for damages it has made in the service park. As long as the service works are done, crews must lay plastic carpet in the size of the car under the competition car. Service works should not be the cause for the extended and inevitable damages. Refueling is allowed only in purposed refueling zone. After the rally Service Park must be retained in the proper condition. Crews are responsible for collection of their garbage and sewage.