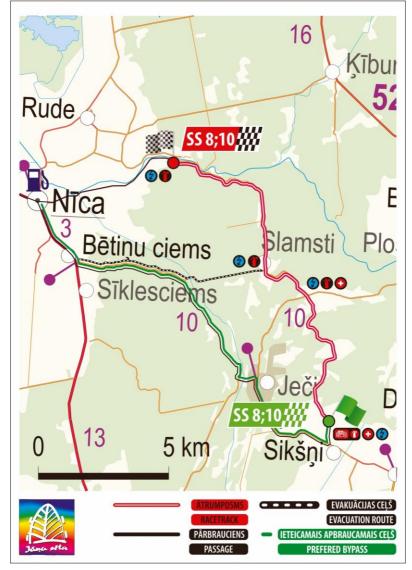

6.1. Recomended schedule for recce - rally

| 0.1. Recomended      |           | Liaison to |          |              | Time          |
|----------------------|-----------|------------|----------|--------------|---------------|
|                      |           | next stage |          | Estimated    | allowed for   |
|                      | Stage km  | km         | Total km | driving time | recce         |
| Rally Centre Liepāj  | a         | 65         | 65       | 1:00         |               |
| SS 1/5               | 7,2       | 0,4        |          |              |               |
| SS 2/6               | 5,32      | 5,5        |          |              |               |
| SS 3/7               | 5,32      | 3,5        |          |              |               |
| SS 1/5               | 7,2       | 0,4        | 1 4 2 70 | 2.20         | Rally: Aug29  |
| SS 2/6               | 5,32      | 5,5        | 143,78   | 2:30         | 9:00 - 21:00  |
| SS 3/7               | 5,32      | 28         |          |              |               |
| SS 4                 | 9,4       | 23         | 1        |              |               |
| SS 4                 | 9,4       | 23         | 1        |              |               |
| SS 11/12             | 31,9      | 29         | 02.8     | 1:45         | Aug29         |
| SS 11/12             | 31,9      |            | 92,8     | 1.45         | 11:00 - 20:00 |
| to SS 1/5 night or S | Shakedown |            |          |              |               |
| Total:               | 118,28    | 183,3      | 301,58   | 5:15:00      |               |
|                      |           | Liaison to |          |              | Time          |
| Night recce          |           | next stage |          | Estimated    | allowed for   |
|                      | Stage km  | km         | Total km | driving time | recce         |
| Rally Centre Liepāj  | а         | 59         | 59       | 1:00         |               |
| SS 4                 | 9,4       | 3          |          |              |               |
| SS 1/5               | 7,2       | 0,4        | 36,14    | <b>0</b> :45 | Aug29         |
| SS 2/6               | 5,32      | 5,5        | 50,14    | 0.45         | 21:00 - 23:00 |
| SS 3/7               | 5,32      |            |          |              |               |
| Rally Centre Liepāj  | 1         | 50         | 50       | 0:50         |               |
| Total:               | 27,24     | 117,9      | 145,14   | 2:35         |               |
|                      |           | Liaison to |          |              | Time          |
|                      |           | next stage |          | Estimated    | allowed for   |
|                      | Stage km  | km         | Total km | driving time | recce         |
| Rally Centre Liepāj  | а         | 28         | 28       | 0:30         |               |
| SS9                  | 4,7       | 9          |          |              |               |
| SS8/10               | 15,11     | 12         | 96,62    | 1:45         | Aug30         |
| SS9                  | 4,7       | 9          | 50,02    | 1.45         | 8:00 - 13:00  |
| SS 8/10              | 15,11     | 27         |          |              |               |
| SS 13                | 1,69      | 1          | 4,38     | 0:15         | Aug 30:       |
| SS 13                | 1,69      |            |          |              | 11:00 - 13:45 |
| Rally Centre Liepāj  | 1         | 2          | 2        | 0:05         |               |
| Total:               | 43        | 88         | 131      | 2:35:00      |               |