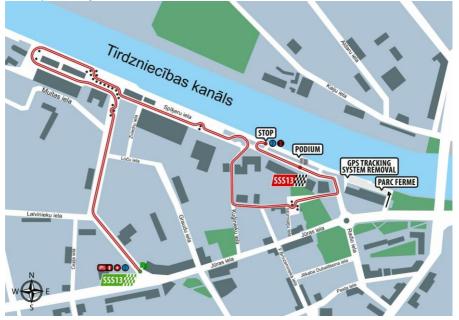

**10.GPS COORDINATES** 

| Parc ferme     | N 56.5121 | E 21.0107 | TC 7D             | N 56.5152 | E 21.0262 |
|----------------|-----------|-----------|-------------------|-----------|-----------|
| TC 0           | N 56.5132 | E 21.0091 | TC 7E             | N 56.5135 | E 21.0187 |
| TC 0A          | N 56.5135 | E 21.0187 | TC 7F             | N 56.5133 | E 21.0186 |
| TC 0B          | N 56.5133 | E 21.0186 | TC 8/10           | N 56.2721 | E 21.2489 |
| TC 1/5         | N 56.6156 | E 21.7351 | SS 8/10 START     | N 56.2734 | E 21.2491 |
| SS 1/5 START   | N 56.6164 | E 21.7365 | SS 8/10 racija R2 | N 56.3173 | E 21.2339 |
| SS 1/5 FINISH  | N 56.6254 | E 21.8163 | SS 8/10 racija R3 | N 56.3255 | E 21.2063 |
| SS 1/5 STOP    | N 56.6230 | E 21.8167 | SS 8/10 FINISH    | N 56.3620 | E 21.1561 |
| TC 2/6         | N 56.6216 | E 21.8172 | SS 8/10 STOP      | N 56.3622 | E 21.1466 |
| SS 2/6 START   | N 56.6208 | E 21.8176 | TC 8A             | N 56.3444 | E 21.0662 |
| SS 2/6 FINISH  | N 56.5808 | E 21.8471 | TC 9              | N 56.2999 | E 21.0984 |
| SS 2/6 Stop    | N 56.5756 | E 21.8447 | SS 9 START        | N 56.2998 | E 21.0995 |
| TC 3/7         | N 56.5665 | E 21.7893 | SS 9 FINISH       | N 56.2763 | E 21.1445 |
| SS 3/7 START   | N 56.5666 | E 21.7875 | SS 9 STOP         | N 56.2768 | E 21.1508 |
| SS 3/7 FINISH  | N 56.5926 | E 21.7294 | TC 10A/12A        | N 56.5136 | E 21.0204 |
| SS 3/7 STOP    | N 56.5950 | E 21.7287 | TC 10B12B         | N 56.5135 | E 21.0187 |
| TC 3A          | N 56.6987 | E 21.6296 | TC 10C12C         | N 56.5133 | E 21.0186 |
| TC 3B          | N 56.6981 | E 21.6287 | TC 11             | N 56.5995 | E 21.5887 |
| TC 3C          | N 56.6971 | E 21.6292 | SS 11 START       | N 56.6001 | E 21.5879 |
| TC 4/12        | N 56.6866 | E 21.6757 | SS 11 racija R2   | N 56.6573 | E 21.5643 |
| SS 4/12 START  | N 56.6867 | E 21.6744 | SS 11 racija R3   | N 56.6420 | E 21.5247 |
| SS 4 racija R2 | N 56.6623 | E 21.6741 | SS 11/12 FINISH   | N 56.6314 | E 21.4951 |
| SS 4 FINISH    | N 56.6301 | E 21.7155 | SS 11/12 STOP     | N 56.6294 | E 21.4889 |
| SS 4 STOP      | N 56.6278 | E 21.7097 | TC 11A            | N 56.5802 | E 21.3362 |
| TC 7A          | N 56.5136 | E 21.0204 | TC 11B            | N 56.5798 | E 21.3354 |
| TC 7B          | N 56.5135 | E 21.0187 | TC 11C            | N 56.5783 | E 21.3323 |
| TC 7C          | N 56.5152 | E 21.0262 | SS 12 racija R2   | N 56.6573 | E 21.6451 |
| SS 13 START    | N 56.5109 | E 21.0036 | SS 12 racija R3   | N 56.6161 | E 21.6273 |
| SS 13 FINISH   | N 56.5130 | E 21.0091 | SS 12 racija R4   | N 56.6001 | E 21.5879 |
| SS 13 STOP     | N 56.5135 | E 21.0077 | SS 12 racija R5   | N 56.6573 | E 21.5643 |
| Podium Finish  | N 56.5132 | E 21.0091 | SS 12 racija R6   | N 56.6420 | E 21.5247 |
| Parc ferme     | N 56.5127 | E 21.0111 | TC 13             | N 56.5108 | E 21.0038 |