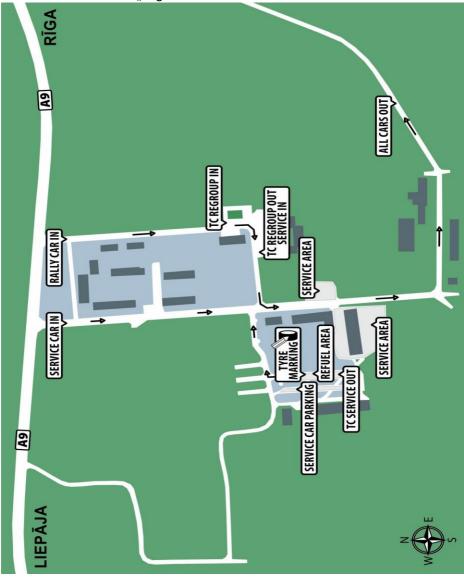

#### Thursday, 29 August

17:00 - 20:30 Rally test stage 'Krogzemji' in the Priekule region

0 \* 0 0 1 0 \* 0 0 1 0 2013

**ÁTRUMA FESTIVÁL** 30.-31. AUGUSTS LIEPÄJA

Maximum amount of entrants for test stage - 50.

Test runs will take place on 29.08.2013 from 17:00 until 20:30 in Priekule area. Test stage has gravel surface, length – up to 6 km.

Number of passages – 3.

Entry fee for test stage is 70 LVL; it has to be paid at the administrative checks.

Shakedown reconnaissance will take place on 29.08.2013 from 14:30 until 16:30. Number of passages – 2. Reconnaissance is not allowed during the test runs.

It is allowed to perform shakedown special stage to the participants which equipment complies with all safety rules and who performed the technical inspection in accordance with article 12 of these supplementary regulations and administrative checks. During the test runs the car must be equipped with safety-tracing system during the test runs.