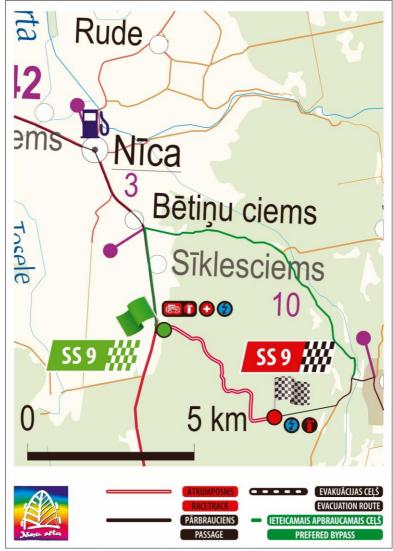

6.1. Recomended schedule for recce - rally

| 0.1. Recomended      |           | Liaison to |          |              | Time          |
|----------------------|-----------|------------|----------|--------------|---------------|
|                      |           | next stage |          | Estimated    | allowed for   |
|                      | Stage km  | km         | Total km | driving time | recce         |
| Rally Centre Liepāj  | a         | 65         | 65       | 1:00         |               |
| SS 1/5               | 7,2       | 0,4        |          |              |               |
| SS 2/6               | 5,32      | 5,5        |          |              |               |
| SS 3/7               | 5,32      | 3,5        |          |              |               |
| SS 1/5               | 7,2       | 0,4        | 1 4 2 70 | 2.20         | Rally: Aug29  |
| SS 2/6               | 5,32      | 5,5        | 143,78   | 2:30         | 9:00 - 21:00  |
| SS 3/7               | 5,32      | 28         |          |              |               |
| SS 4                 | 9,4       | 23         | 1        |              |               |
| SS 4                 | 9,4       | 23         | 1        |              |               |
| SS 11/12             | 31,9      | 29         | 02.8     | 1:45         | Aug29         |
| SS 11/12             | 31,9      |            | 92,8     | 1.45         | 11:00 - 20:00 |
| to SS 1/5 night or S | Shakedown |            |          |              |               |
| Total:               | 118,28    | 183,3      | 301,58   | 5:15:00      |               |
|                      |           | Liaison to |          |              | Time          |
| Night recce          |           | next stage |          | Estimated    | allowed for   |
|                      | Stage km  | km         | Total km | driving time | recce         |
| Rally Centre Liepāj  | а         | 59         | 59       | 1:00         |               |
| SS 4                 | 9,4       | 3          |          |              |               |
| SS 1/5               | 7,2       | 0,4        | 36,14    | <b>0</b> :45 | Aug29         |
| SS 2/6               | 5,32      | 5,5        | 50,14    | 0.45         | 21:00 - 23:00 |
| SS 3/7               | 5,32      |            |          |              |               |
| Rally Centre Liepāj  | 1         | 50         | 50       | 0:50         |               |
| Total:               | 27,24     | 117,9      | 145,14   | 2:35         |               |
|                      |           | Liaison to |          |              | Time          |
|                      |           | next stage |          | Estimated    | allowed for   |
|                      | Stage km  | km         | Total km | driving time | recce         |
| Rally Centre Liepāj  | а         | 28         | 28       | 0:30         |               |
| SS9                  | 4,7       | 9          |          |              |               |
| SS8/10               | 15,11     | 12         | 96,62    | 1:45         | Aug30         |
| SS9                  | 4,7       | 9          | 50,02    | 1.45         | 8:00 - 13:00  |
| SS 8/10              | 15,11     | 27         |          |              |               |
| SS 13                | 1,69      | 1          | 4,38     | 0:15         | Aug 30:       |
| SS 13                | 1,69      |            |          |              | 11:00 - 13:45 |
| Rally Centre Liepāj  | 1         | 2          | 2        | 0:05         |               |
| Total:               | 43        | 88         | 131      | 2:35:00      |               |