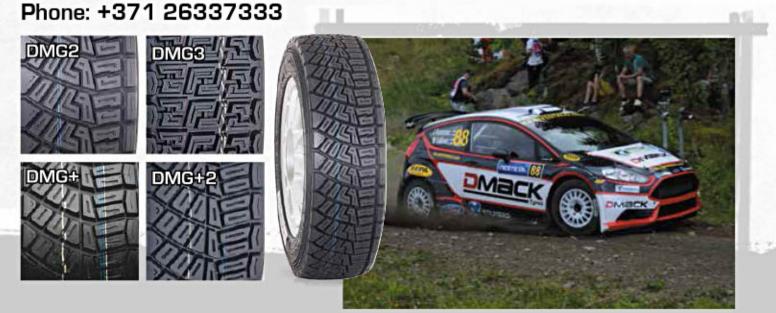

All participants have the opportunity to order and receive DMACK tires at special prices. Contacts for orders: DMACK LATVIA e-mail: <u>dmack.latvia@gmail.com</u>; Phone: +371 26337333.

# **Gravel Tyre Range**

Delivering grip, traction and puncture resistance

| Size        | Weight | Tread    | Compound  | RLV offer | VAT    | With VAT 21% |
|-------------|--------|----------|-----------|-----------|--------|--------------|
| 185/65 R 14 | 10.4   | DMG3     | G4 G6     | 130,00€   | 27,30€ | 157,30€      |
| 175/70-R15  | 10.4   | DMG2     | G4 G6     | 130,00€   | 27,30€ | 157,30€      |
| 185/70-R15  | 11.4   | DMG2     | G4 G6     | 140,00€   | 29,40€ | 169,40€      |
| 195/65-R15  | 12.4   | DMG2     | G4 G6     | 145,00€   | 30,45€ | 175,45€      |
| 195/70-R15  | 14     | DMG2     | G4 G6     | 155,00€   | 32,55€ | 187,55€      |
| 205/65-R15  | 15.2   | DMG2     | G4 G62    | 160,00€   | 33,60€ | 193,60€      |
| 205/65-R15  | 16     | DMG2 WRC | WRC G4 G6 | 175,00€   | 36,75€ | 211,75€      |
| 215/65-R15  | 15.8   | DMG+     | S3 G61    | 175,00€   | 36,75€ | 211,75€      |
| 215/65-R15  | 15.8   | DMG+2    | S3 G6LW   | 175,00€   | 36,75€ | 211,75€      |